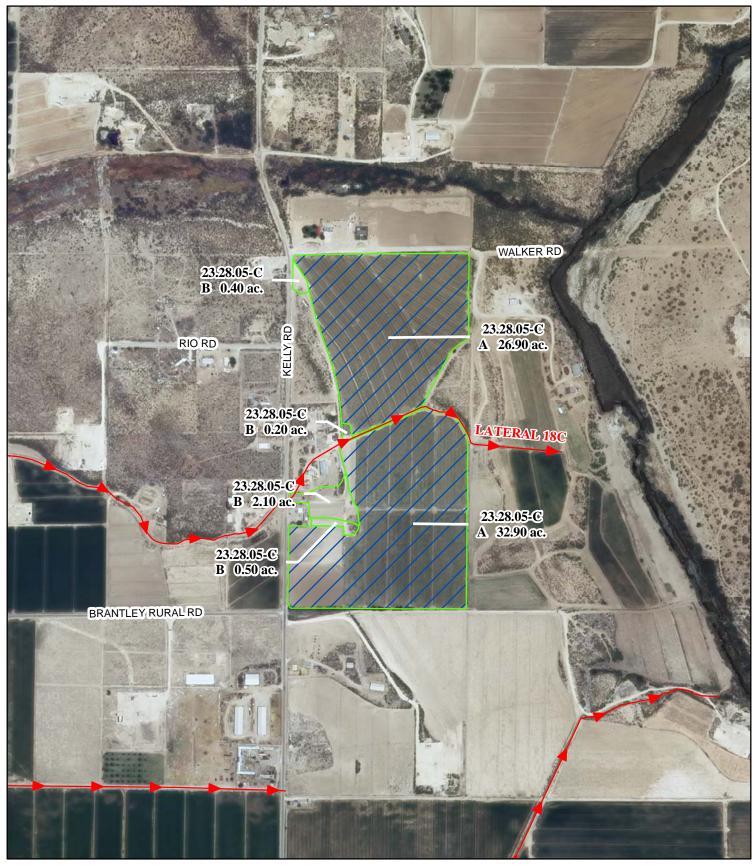

### f. Location and Amount of Irrigated Acreage:

Section 05, Township 23S, Range 28E, N.M.P.M.

Pt. SW1/4

62.10 acres

Total: 62.10 acres (Supplemental)

As shown on the attached revised Hydrographic Survey Map for Subfile No. 23.28.05-C, and the CID Section Hydrographic Survey Map Sheet No. 10 (1999-2011), included in Part F of this Appendix, representing the Court record as of the date of the filing of this Decree.

### f. Location and Amount of Irrigated Acreage:

Section 05, Township 23S, Range 28E, N.M.P.M.

Pt. SW1/4

0.90 acres

Total: 0.90 acres

As shown on the attached revised Hydrographic Survey Map for Subfile No. 23.28.05-C, and the CID Section Hydrographic Survey Map Sheet No. 10 (1999-2011), included in Part F of this Appendix, representing the Court record as of the date of the filing of this Decree.